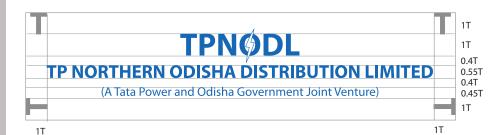

#### **Clear Space**

The dotted line around the mark indicates the minimum exclusion zone into which nothing should intrude. This zone which measures as much as 1 'T' on all sides of the Composite Logo. This would ensure that the logo never appears cluttered by other graphics and occupies a position of prominence wherever it is applied.