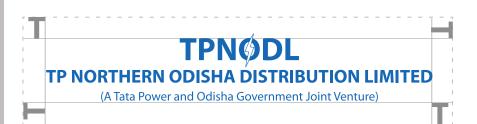

#### **Clear Space**

The dotted line around the mark indicates the minimum exclusion zone into which nothing should intrude. This zone which measures as much as 1 'T' on all sides of the Composite Logo. This would ensure that the logo never appears cluttered by other graphics and occupies a position of prominence wherever it is applied.