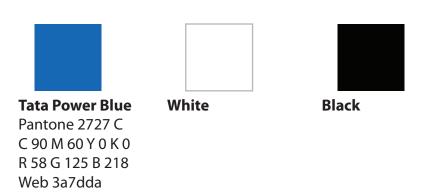

#### **Colour Rationale**

The preferred colour for the visual identity in terms of both the Composite and the Brand Logo, therefore, is "Tata Power Blue" on a white background. Where Tata Power Blue is not available, for example on laser printed documents and black and white advertisements, it may appear in black only. Where appropriate, it may appear in white on a background of Tata Power Blue.